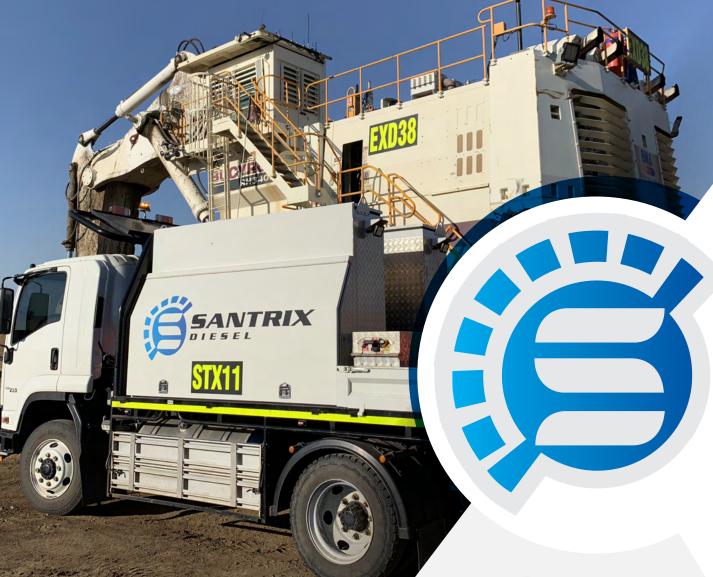

## Profile

Santrix Diesel is a leading provider of specialised technical support personnel, for Hitachi, Liebherr, Caterpillar & Komatsu Excavators & Shovels throughout the Pilbara & Goldfield's WA, Bowen Basin QLD and Internationally in Central Asia.

# Services

Santrix Diesel have the tooling and expertise to carry out:

- · Performance and reliability assessments
- · Hydraulic flow testing and tuning
- Machine appraisals
- · Demobilisations and remobilisations
- Excavator / Shovel PM clinics
- · Product improvements

- Supervision
- · Planning and execution of major shutdowns
- Development of live testing safety management systems
- · Shutdown repairs
- · Breakdown support
- · Mobile workshop personnel

\*Santrix Mining Components is our parts division which enables us to provide: