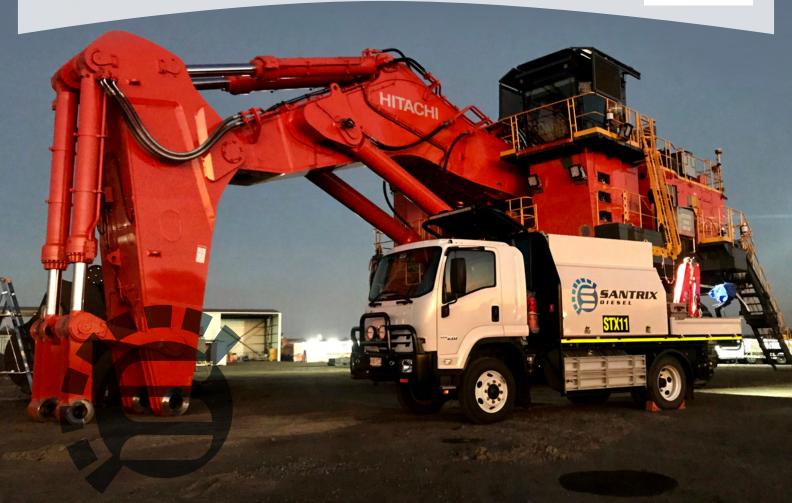

## Profile

Santrix Diesel is a leading provider of specialised technical support personnel, for Hitachi, Liebherr, Caterpillar & Komatsu Excavators & Shovels throughout the Pilbara & Goldfield's WA, Bowen Basin QLD and Internationally in Central Asia.

# Services

Santrix Diesel have the tooling and expertise to carry out:

- · Performance and reliability assessments
- · Hydraulic flow testing and tuning
- Machine appraisals
- · Demobilisations and remobilisations
- Excavator / Shovel PM clinics
- · Product improvements